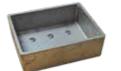

## Accessories

Anti-Magnetic protective cover

It prevents accidental contact between the magnetic plate and metal objects and for safety transport or storage.

| Twister          |    |           |
|------------------|----|-----------|
| Code             |    | A051      |
| Weight           | Kg | 4         |
| Diameter of Base | cm | 15 x 12   |
| Extended Length  | cm | 86        |
| Lifting power    | Kg | 700*      |
| Type of Magnet   |    | Neodymium |