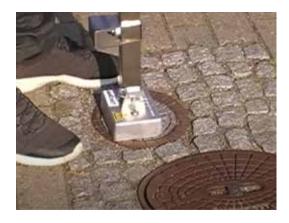

## Magnetic manhole cover lifter with a powerful magnet (POF: 700)

Your magnetic manhole cover lifter/tool/key, designed for handling all metal manhole covers. With its innovative design, Twister makes it easy to loosen locked and stuck manhole covers.