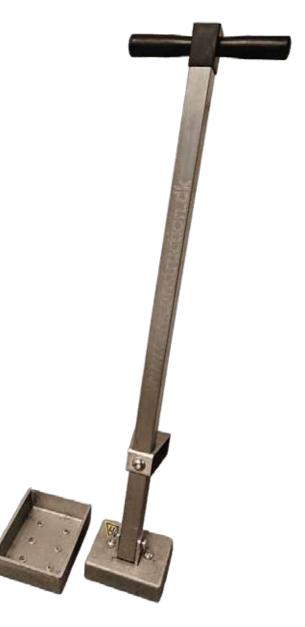

**TWISTER LITE** 

## Accessories

Anti-Magnetic protective cover

It prevents accidental contact between the magnetic plate and metal objects and for safety transport or storage.

| Twister          |    |           |
|------------------|----|-----------|
| Code             |    | A051      |
| Weight           | Kg | 4         |
| Diameter of Base | cm | 15 x 12   |
| Extended Length  | cm | 86        |
| Lifting power    | Kg | 700*      |
| Type of Magnet   |    | Neodymium |