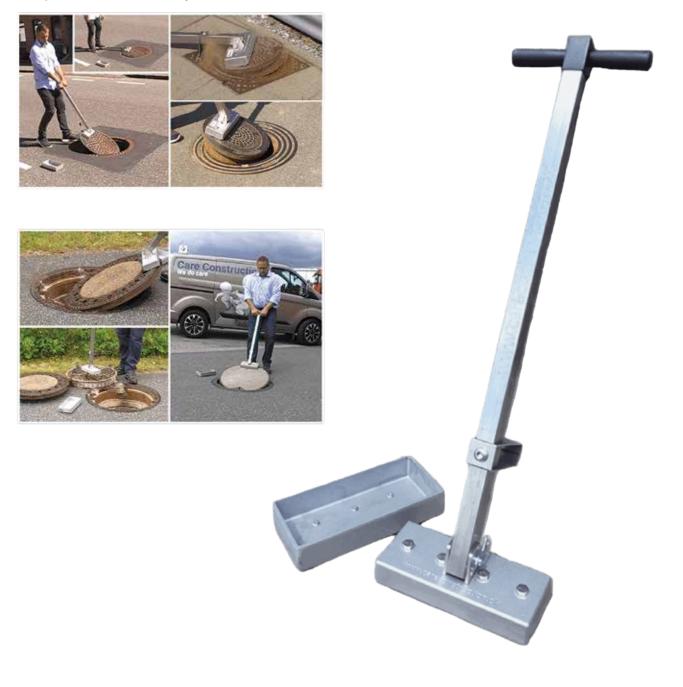

## **TWISTER** Magnetic manhole cover lifter with a powerful magnet (POF: 1500)

Your magnetic manhole cover lifter/tool/key, designed for handling all metal manhole covers. With its innovative design, Twister makes it easy to loosen locked and stuck manhole covers.

## Accessories

Anti-Magnetic protective cover

It prevents accidental contact between the magnetic plate and metal objects and for safety transport or storage.

| Twister          |    |           |
|------------------|----|-----------|
| Code             |    | A052      |
| Weight           | Kg | 7         |
| Diameter of Base | cm | 26 x 13   |
| Extended Length  | cm | 86        |
| Lifting power    | Kg | 1500*     |
| Type of Magnet   |    | Neodymium |

 $^{\star1500\mathrm{kg}}$  under optimal conditions, actual performance may vary depending on environmental factors.